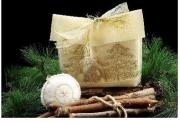

#### CHRISTMAS TREE – BIG GOLD HAMPER

2 Christmas Tree Embroidered Kitchen Towels, 1 Wine Bottle, 1box (5pc) Marron Glace, 1kg, Honey, 1 Honey Pot, 200gm Nuts, 1 Box of Apricot Sable Cookies, 1 Box of Oat Cookies, 1 Copper Angel Decoration.

#### 150,000 LBP