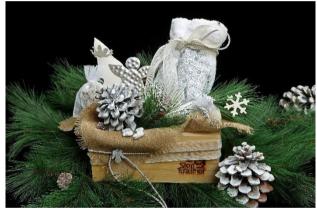

#### CHRISTMAS TREE BIG GREEN HAMPER

2 Christmas Tree Embroidered Kitchen Towels, 2 Christmas Tree Embroidered Towels, 1 Wine Bottle, 1box (5pc) Marron Glace', 1 Box Almond Cookies, 1 Star Candle

Christmas Decoration

90,000 LBP