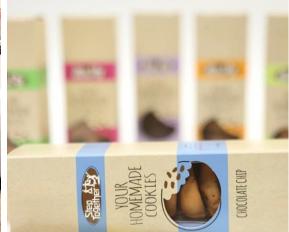

### **COOKIE BOXES & JARS**

#### B COOKIE BOX

Baked fresh in our bakery

Chocolate Chip - 5,000 LBP Ginger - 6,000 LBP Apricot Sable - 6,000 LBP Anis - 5,000 LBP Almond - 5,000 LBP, Chocolate Walnut - 7,000 LBP Chocolate Sable - 7,000 LBP