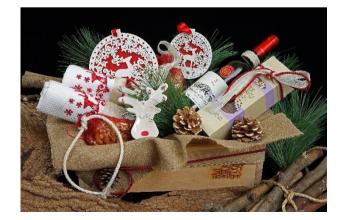

#### REINDEER- BIG WHITE HAMPER

2 Reindeer Embroidered Towels, 1 Wine Bottle, 1box (5pc) Marron Glace', 1kg, Honey, 1 Honey Pot, 100gm Raisins, 1 Box of Apricot Sable cookies, 1 Box of Oat Cookies

135,000 LBP