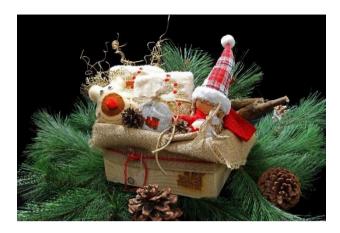

#### CHRISTMAS TREE G/R MEDIUM GOLD HAMPER

2 Gold Embroidered Christmas Towels, 1 Lavender Bag, 1 Soap ball bag Handmade Christmas Decoration

40,000 LBP

#### CHRISTMAS TREE S MEDIUM SILVER HAMPER

2 Silver Embroidered Christmas Towels, 1 Lavender Bag, 1 Soap Ball Bag Copper Angel Decoration

40,000 LBP