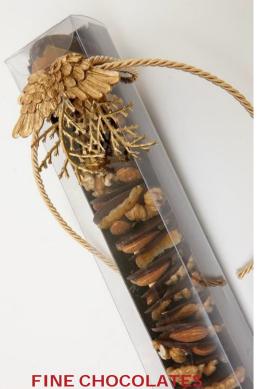

#### CHOCOLATE MENDIANT

*Chocolate with Almond, Walnut and Raisin* 

30,000 LBP