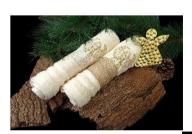

#### TOWELS SMART BAG

Choose from these designs: Honeybee, Angel, Christmas Tree, Reindeer, Pine Cones, Lavender, Olive Tree

22,500 LBP

#### TOWELS PLASTIC BAG

Choose from these designs: Honeybee, Angel, Christmas Tree, Reindeer, Pine Cones Lavender, Olive Tree

15,000 LBP

### EMBROIDERED TOWELS FOR YOUR KITCHEN &/OBATH FOUND ONLY AT STEP TOGEHER

*For your orders, call us @* 701059841 or 041401255