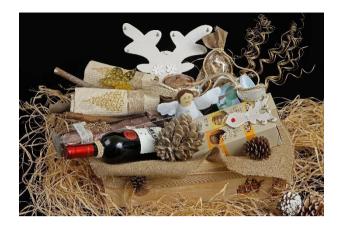

#### MARRON GLACE' – BIG GOLD HAMPER

2 Angel Embroidered Towels, , 1Box (5pc0 Marron Glace, 1kg Honey, 1 Box Chocolate Mendiant, 200gm Nuts, 100gm Raisins, 1 Box of Chocolate Walnut Cookies, 1 Box of Ginger Cookies, 1 Copper Angel Decoration.

160,000 LBP

For your orders, call us @ 70/059841 or 04/401255