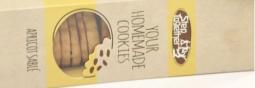

#### A COOKIE JARS

Chocolate Chip, Ginger, Apricot Sable, Anis, Almond, Oat

Small Jar - 20,000 LBP Medium Jar - 30,000 LBP

Chocolate Walnut, Chocolate Sable

Small Jar - 25,000 LBP Medium Jar - 35,000 LBP

#### B COOKIE BOX

Baked fresh in our bakery

Chocolate Chip - 5,000 LBP Ginger - 6,000 LBP Apricot Sable - 6,000 LBP Anis - 5,000 LBP Almond - 5,000 LBP, Chocolate Walnut - 7,000 LBP Chocolate Sable - 7,000 LBP