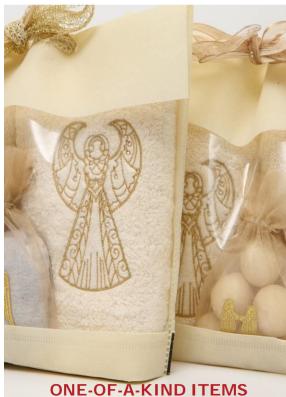

#### TOWELS SMART BAG

Choose from these designs: Honeybee, Angel, Christmas Tree, Reindeer, Pine Cones, Lavender, Olive Tree

22,500 LBP

#### TOWELS PLASTIC BAG

Choose from these designs: Honeybee, Angel, Christmas Tree, Reindeer, Pine Cones Lavender, Olive Tree

15,000 LBP

# LOOKING FOR A UNIQUE GIFT?

SPECIALTY ITEMS FOUND ONLY AT STEP TOGETHER