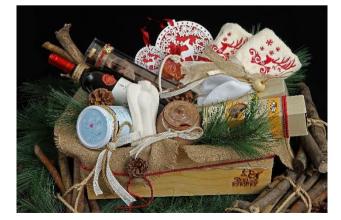

#### REINDEER- BIG WHITE HAMPER

2 Reindeer Embroidered Towels, 1 Wine Bottle, 1box (5pc) Marron Glace', 1kg, Honey, 1 Honey Pot, 100gm Raisins, 1 Box of Apricot Sable cookies, 1 Box of Oat Cookies

135,000 LBP