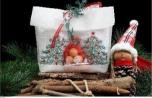

#### ANGEL GOLD – BIG BRONZE HAMPER

1 Embroidered Kitchen Towel, 1 Wine Bottle, ½ kg. Jar of Honey, 200gm Walnuts, 1 Box of Oat Cookies, 1 Box of Apricot Sable Cookies, Copper Angel Decoration

80,000 LBP

#### CHRISTMAS TREE – BIG GOLD HAMPER

2 Christmas Tree Embroidered Kitchen Towels, 1 Wine Bottle, 1box (5pc) Marron Glace, 1kg, Honey, 1 Honey Pot, 200gm Nuts, 1 Box of Apricot Sable Cookies, 1 Box of Oat Cookies, 1 Copper Angel Decoration.