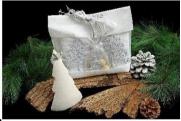

#### CHRISTMAS TREE BIG GREEN HAMPER

2 Christmas Tree Embroidered Kitchen Towels, 2 Christmas Tree Embroidered Towels, 1 Wine Bottle, 1box (5pc) Marron Glace', 1 Box Almond Cookies, 1 Star Candle

Christmas Decoration

90,000 LBP