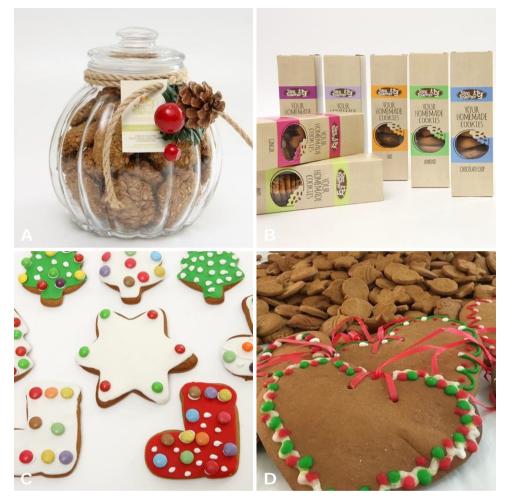

### **COOKIE BOXES & JARS**

#### A COOKIE JARS

Chocolate Chip, Ginger, Apricot Sable, Anis, Almond, Oat

Small Jar - 20,000 LBP Medium Jar - 30,000 LBP

Chocolate Walnut, Chocolate Sable

Small Jar - 25,000 LBP Medium Jar - 35,000 LBP

#### B COOKIE BOX

Baked fresh in our bakery

Chocolate Chip - 5,000 LBP Ginger - 6,000 LBP Apricot Sable - 6,000 LBP Anis - 5,000 LBP Almond - 5,000 LBP, Chocolate Walnut - 7,000 LBP Chocolate Sable - 7,000 LBP

#### C DECORATED COOKIE

*Choose your decoration on our Ginger cookie* 

3,000 LBP

#### D DECORATED GINGER HEART

5,000 LBP