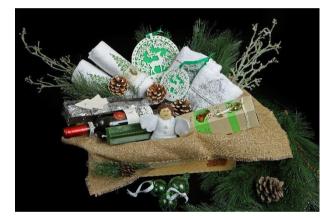

#### CHRISTMAS TREE BIG GREEN HAMPER

2 Christmas Tree Embroidered Kitchen Towels, 2 Christmas Tree Embroidered Towels, 1 Wine Bottle, 1box (5pc) Marron Glace', 1 Box Almond Cookies, 1 Star Candle

Christmas Decoration

90,000 LBP