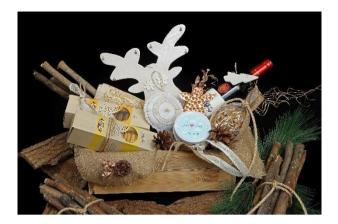

#### CHRISTMAS TREE – BIG GOLD HAMPER

2 Christmas Tree Embroidered Kitchen Towels, 1 Wine Bottle, 1box (5pc) Marron Glace, 1kg, Honey, 1 Honey Pot, 200gm Nuts, 1 Box of Apricot Sable Cookies, 1 Box of Oat Cookies, 1 Copper Angel Decoration.

#### 150,000 LBP