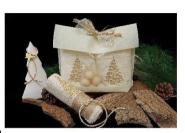

#### CHRISTMAS TREE G/R MEDIUM GOLD HAMPER

2 Gold Embroidered Christmas Towels, 1 Lavender Bag, 1 Soap ball bag Handmade Christmas Decoration

40,000 LBP

#### CHRISTMAS TREE S MEDIUM SILVER HAMPER

2 Silver Embroidered Christmas Towels, 1 Lavender Bag, 1 Soap Ball Bag Copper Angel Decoration

40,000 LBP