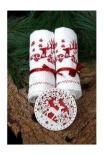

#### TOWELS SMART BAG

Choose from these designs: Honeybee, Angel, Christmas Tree, Reindeer, Pine Cones, Lavender, Olive Tree

22,500 LBP

#### TOWELS PLASTIC BAG

Choose from these designs: Honeybee, Angel, Christmas Tree, Reindeer, Pine Cones Lavender, Olive Tree

15,000 LBP