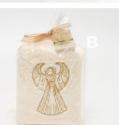

or 04/401255

# FRESH HOLIDAY TRADITIONS

COOKIES TO SATISFY ALL THE DIFFERENT TASTES THIS SEASON

#### HOLIDAY GIFT GUIDE 2018



#### A COOKIE JARS

Chocolate Chip, Ginger, Apricot Sable, Anis, Almond, Oat

Small Jar - 20,000 LBP Medium Jar - 30,000 LBP

Chocolate Walnut, Chocolate Sable

Small Jar - 25,000 LBP Medium Jar - 35,000 LBP

#### B COOKIE BOX

Baked fresh in our bakery

Chocolate Chip - 5,000 LBP Ginger - 6,000 LBP Apricot Sable - 6,000 LBP Anis - 5,000 LBP Almond - 5,000 LBP, Chocolate Walnut - 7,000 LBP Chocolate Sable - 7,000 LBP

#### C DECORATED COOKIE

*Choose your decoration on our Ginger cookie* 

3,000 LBP

#### D DECORATED GINGER HEART

5,000 LBP

## MILK OR DARK?

WHAT ARE THE HOLIDAYS WITHOUT THE WONDERFUL TASTE OF CHOCOLATE?

#### HOLIDAY GIFT GUIDE 2018













#### CHOCOLATE MENDIANT

*Chocolate with Almond, Walnut and Raisin* 

30,000 LBP

#### TOWELS SMART BAG

Choose from these designs: Honeybee, Angel, Christmas Tree, Reindeer, Pine Cones, Lavender, Olive Tree

22,500 LBP

#### HONEY + POTTERY JAR

1 kg Honey, 1 Pottery Honey Jar

1kg 100,000 LBP ½ kg. 50,000 LBP

#### TOWELS PLASTIC BAG

Choose from these designs: Honeybee, Angel, Christmas Tree, Reindeer, Pine Cones Lavender, Olive Tree

15,000 LBP

### COPPER ANGELS DECORATION

A set of 3 angels /bag

15,000 LBP

#### DEORATED LAVANDER BAGS

Beautifully decorated bags

6,000

For your orders, call us @ 70/059841 or 04/401255

### EMBROIDERED TOWELS FOR YOUR KITCHEN &/OBATH FOUND ONLY AT STEP TOGEHER

















*For your orders, call us @* 701059841 or 041401255



# LOOKING FOR