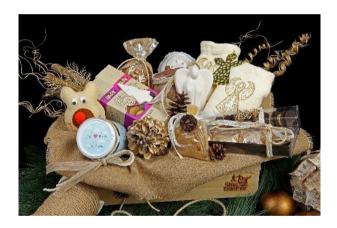

#### CHRISTMAS TREE – BIG GOLD HAMPER

2 Christmas Tree Embroidered Kitchen Towels, 1 Wine Bottle, 1box (5pc) Marron Glace, 1kg, Honey, 1 Honey Pot, 200gm Nuts, 1 Box of Apricot Sable Cookies, 1 Box of Oat Cookies, 1 Copper Angel Decoration.

#### 150,000 LBP