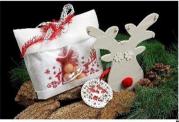

#### REINDEER- BIG RED HAMPER

2 Embroidered Kitchen Towels, 1 Wine Bottle, 100gm. Walnuts, 100gm, Raisins, 1 Box of Chocolate Sable Cookies

50,000 LBP

For your orders, call us @ 70/059841 or 04/401255

#### REINDEER- BIG WHITE HAMPER

2 Reindeer Embroidered Towels, 1 Wine Bottle, 1box (5pc) Marron Glace', 1kg, Honey, 1 Honey Pot, 100gm Raisins, 1 Box of Apricot Sable cookies, 1 Box of Oat Cookies

135,000 LBP